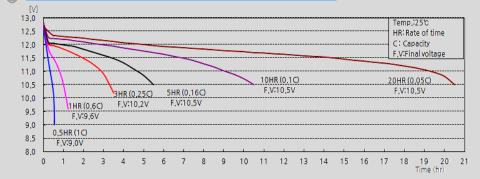

# Discharge characteristic

| Part Name | Nominal<br>Voltage<br>[V] | Capacity<br>[C20, Ah] | Dimension<br>[L×W×H×TH, mm] | Weight<br>[kg] |
|-----------|---------------------------|-----------------------|-----------------------------|----------------|
| RP 35-12  | 12                        | 35                    | 197×134×202×236             | 9.0            |
| RP 45-12  | 12                        | 45                    | 238×139×201×235             | 11.5           |
| RP 50-12  | 12                        | 50                    | 202×173×202×236             | 12.5           |
| RP 60-12  | 12                        | 60                    | 232×175×205×239             | 13.5           |
| RP 100-12 | 12                        | 100                   | 330×173×207×241             | 21.5           |
| RP 120-12 | 12                        | 120                   | 505×183×215×263             | 31.0           |
| RP 150-12 | 12                        | 150                   | 508×222×216×264             | 36.0           |
| RP200-12  | 12                        | 200                   | 525×281×223×271             | 49.0           |
| RP 250-12 | 12                        | 250                   | 525×281×223×271             | 50.0           |