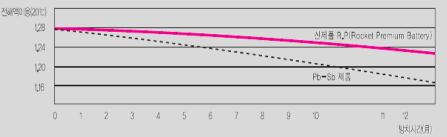

|
| RP 60-12  | 12                        | 60                    | 232×175×205×239             | 13.5           |
| RP 100-12 | 12                        | 100                   | 330×173×207×241             | 21.5           |
| RP 120-12 | 12                        | 120                   | 505×183×215×263             | 31.0           |
| RP 150-12 | 12                        | 150                   | 508×222×216×264             | 36.0           |
| RP200-12  | 12                        | 200                   | 525×281×223×271             | 49.0           |
| RP 250-12 | 12                        | 250                   | 525×281×223×271             | 50.0           |

Specifications are changable



#### Maintenance by the end of Life



# Self Discharge(Temp.: Room temp.)