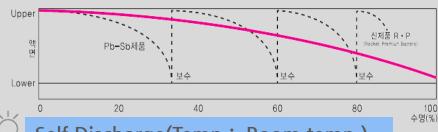

| 202×173×202×236             | 12.5           |
| RP 60-12  | 12                        | 60                    | 232×175×205×239             | 13.5           |
| RP 100-12 | 12                        | 100                   | 330×173×207×241             | 21.5           |
| RP 120-12 | 12                        | 120                   | 505×183×215×263             | 31.0           |
| RP 150-12 | 12                        | 150                   | 508×222×216×264             | 36.0           |
| RP200-12  | 12                        | 200                   | 525×281×223×271             | 49.0           |
| RP 250-12 | 12                        | 250                   | 525×281×223×271             | 50.0           |

Specifications are changable



#### Maintenance by the end of Life



# Self Discharge(Temp.: Room temp.)